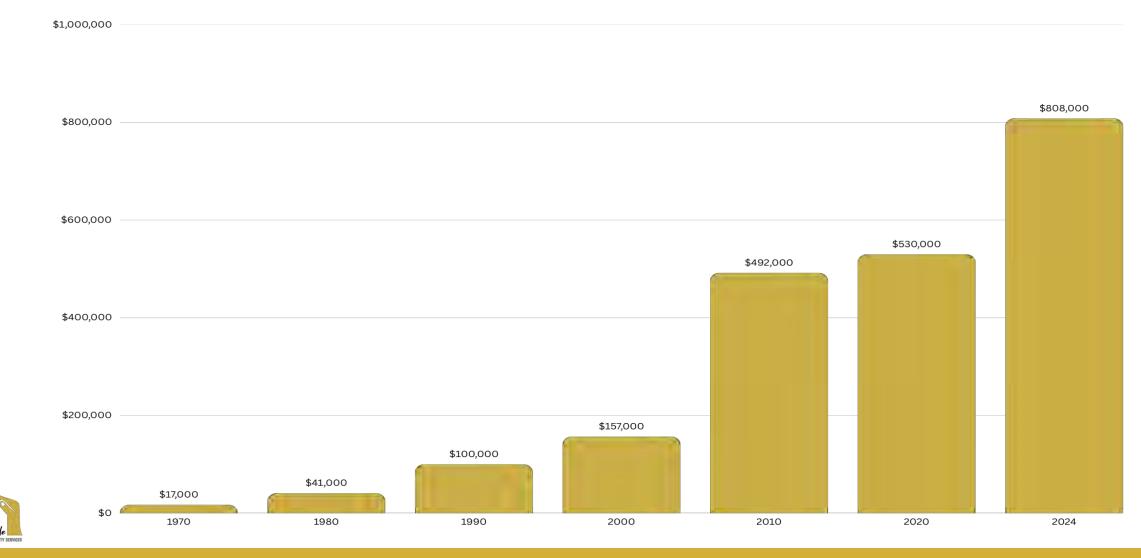

## Median House Prices in Perth: 1970-2024

The graph below shows median Perth house prices over a 54-year period.

PERTH INVESTORS