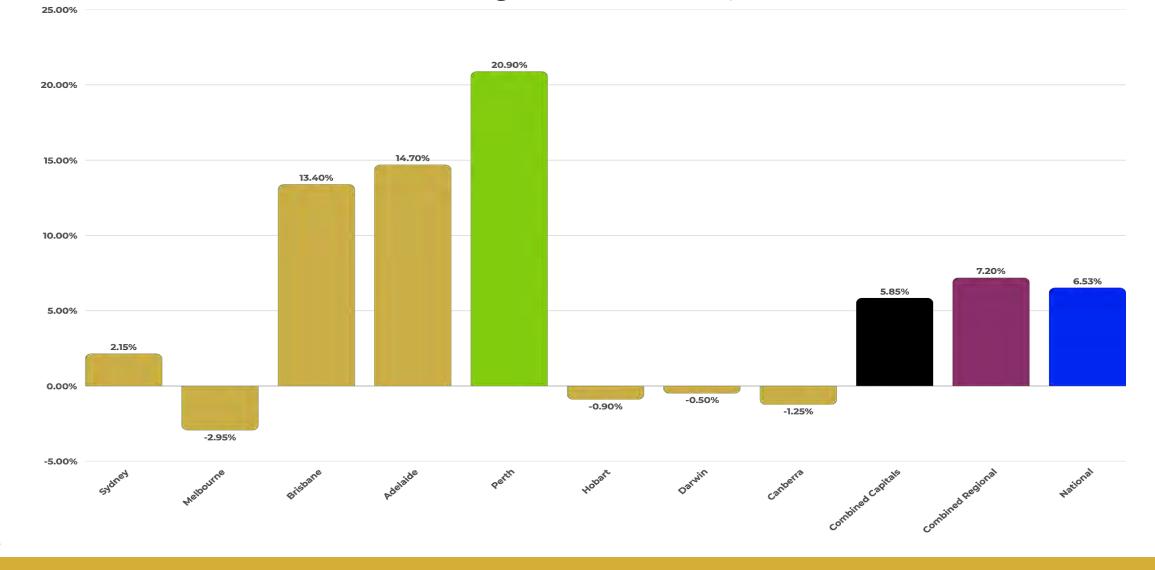

## Home Value Index

### Annual Change - As at 8th January 2025

PERTH INVESTORS

MILITARY

**FIFO** 

INTERSTATE