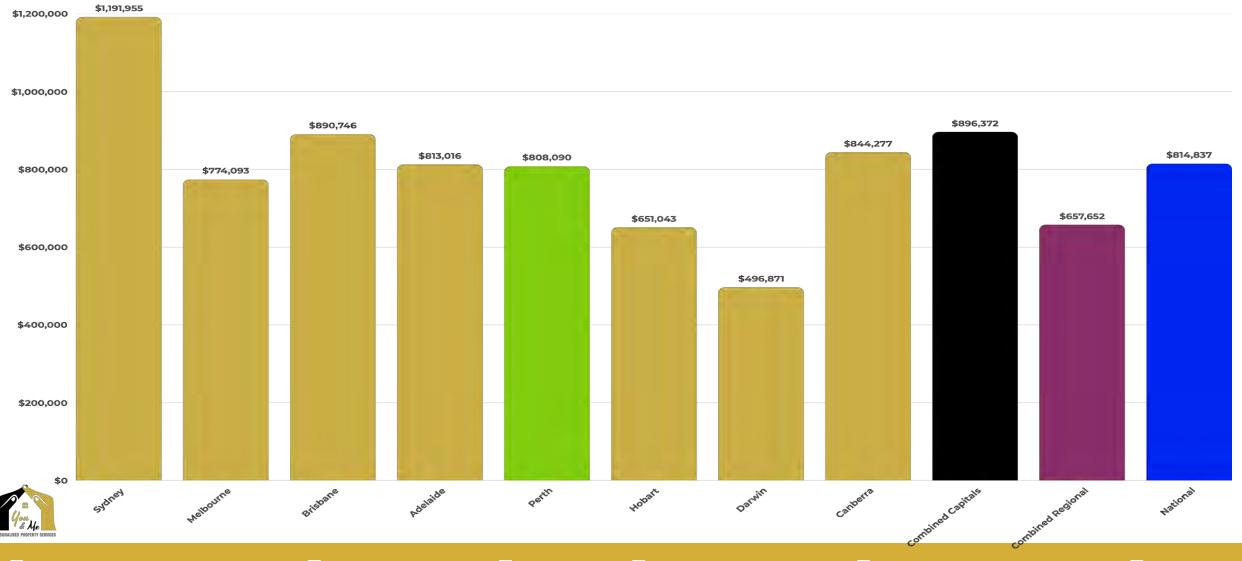

## Home Value Index

### Median Value - As at 8th January 2025

PERTH INVESTORS

MILITARY 🔶 FIFO

INTERSTATE

INTERNATIONAL